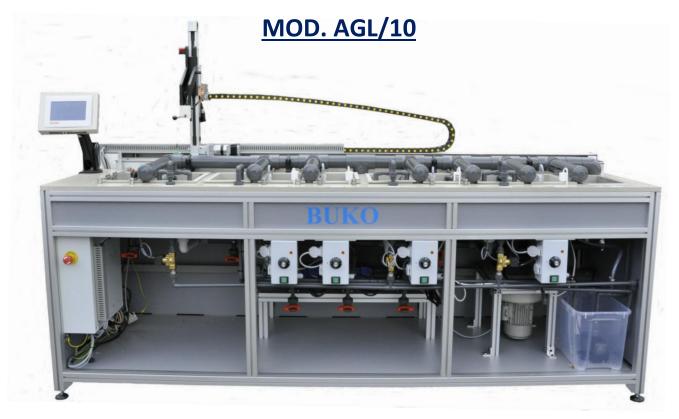

## AGL/10 AUTOMATIC PLATING LINE

This automatic plating line was constructed to obtain the highest possible quality of plating. All details have been studied and are incorporated in this line : tap water rinsing by shower system, distilled water rinsing, degreasing, neutralisation, rhodium or gold plating and hot distilled water rinsing.

The complete cycle can be easily programmed by the user thanks to our programmable HMI display. The installed robot will follow your commands. Your quality will be a standard, no matter who is operating this unit.

## **Technical information :**

- Dimensions : 2000 x 1000 x 1700 mm (depending the configuration)
  - Weight : +/- 230 kg ( depending the configuration )
    - > Power supply : 230V 50/60 Hz
    - Max. power consumption : 3.5 Kw
    - > Tank dimensions : 290 x 170 x 220mm (10 L)