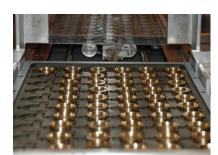

#### Basic polishing configuration for rings (inside - outside) :

Machine base with robot arm, pressure controller, pneumatic gripper for inside and outside, toolchanger, 2 angled outside polishing stations, 2 outside stations, 2 inside stations with QC system, holder for 6 QC adaptors dust suction, rotating device, ultrasonic cleaner, air blower, single polishing paste station, single tray loading device for 60 rings, software and teach pendant.

#### Polishing configuration for inside ring polishing :

Machine base with robot arm, pressure controller, pneumatic gripper for inside, 2 angled outside polishing stations, 2 inside stations fixed, 2 inside stations with QC system, holder for 12 QC adaptors dust suction, rotating device, ultrasonic cleaner, air blower, single polishing paste station, single tray loading device for 60 rings, software and teach pendant.

### PR/TX60 O

Polishing configuration for outside ring polishing :

Machine base with robot arm, pressure controller, pneumatic gripper for outside, 2 angled outside polishing stations, 4 outside polishing stations dust suction, rotating device, ultrasonic cleaner, air blower, single polishing paste station, single tray loading device for 60 rings, software and teach pendant.