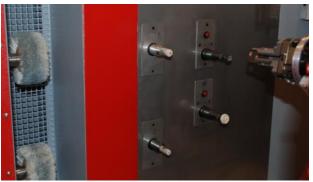

### **Technical information :**

- > Polishing pressure controller
- > Robot arm with controller and standard teach pendant
  - Ring inside or outside gripper
  - Safety case around the complete unit
  - > Dust suction system with dust recovery filters
    - Ring detection system
    - Strong welded machine base