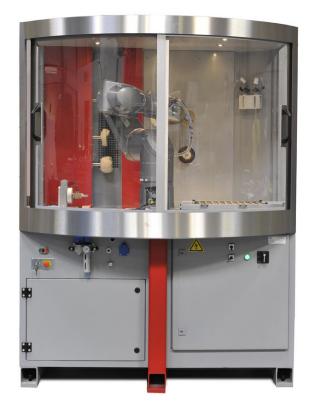

## PR/TX60 POLISHING ROBOT CELL

Obtain the best polishing results in the shortest cycle time you can ever imagine with our polishing robots PR/TX60 series. All units can be configured as per customers' demands.

# MOD. PR/TX60

### **Technical information :**

- > Polishing pressure controller
- > Robot arm with controller and standard teach pendant
  - Ring inside or outside gripper
  - Safety case around the complete unit
  - > Dust suction system with dust recovery filters
    - Ring detection system
    - Strong welded machine base