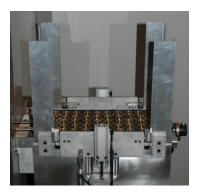

## PR/TX60 POLISHING ROBOT CELL

Obtain the best polishing results in the shortest cycle time you can ever imagine with our polishing robots PR/TX60 series. All units can be configured as per customers' demands.

### **Technical information :**

- > Polishing pressure controller
- > Robot arm with controller and standard teach pendant
  - Ring inside or outside gripper
  - Safety case around the complete unit
  - > Dust suction system with dust recovery filters
    - Ring detection system
    - Strong welded machine base

#### Basic polishing configuration for rings (inside - outside) :

Machine base with robot arm, pressure controller, pneumatic gripper for inside and outside, toolchanger, 2 angled outside polishing stations, 2 outside stations, 2 inside stations with QC system, holder for 6 QC adaptors dust suction, rotating device, ultrasonic cleaner, air blower, single polishing paste station, single tray loading device for 60 rings, software and teach pendant.