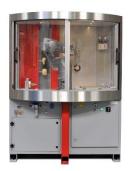

## PR/TX60 POLISHING ROBOT CELL

Obtain the best polishing results in the shortest cycle time you can ever imagine with our polishing robots PR/TX60 series. All units can be configured as per customers' demands.

# MOD. PR/TX60

### **Technical information :**

- > Polishing pressure controller
- > Robot arm with controller and standard teach pendant
  - Ring inside or outside gripper
  - Safety case around the complete unit
  - > Dust suction system with dust recovery filters
    - Ring detection system
    - Strong welded machine base