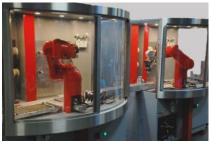

### PR/TX60 C

PR/TX60 OPTIONALS Automatic tray loading Unloading device for 6 trays Double polishing configuration for outside and inside ring polishing : Both units PR/TX60 I and PR/TX60 O are installed in line and connected with each other by a conveyor belt. Both units are extra equipped with a tray loading and unloading device. This configuration increases the production speed by 2!