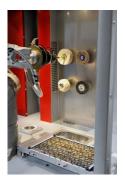

#### Basic polishing configuration for rings (inside - outside) :

Machine base with robot arm, pressure controller, pneumatic gripper for inside and outside, toolchanger, 2 angled outside polishing stations, 2 outside stations, 2 inside stations with QC system, holder for 6 QC adaptors dust suction, rotating device, ultrasonic cleaner, air blower, single polishing paste station, single tray loading device for 60 rings, software and teach pendant.

#### Polishing configuration for inside ring polishing :

Machine base with robot arm, pressure controller, pneumatic gripper for inside, 2 angled outside polishing stations, 2 inside stations fixed, 2 inside stations with QC system, holder for 12 QC adaptors dust suction, rotating device, ultrasonic cleaner, air blower, single polishing paste station, single tray loading device for 60 rings, software and teach pendant.

### PR/TX60 O

Polishing configuration for outside ring polishing :

Machine base with robot arm, pressure controller, pneumatic gripper for outside, 2 angled outside polishing stations, 4 outside polishing stations dust suction, rotating device, ultrasonic cleaner, air blower, single polishing paste station, single tray loading device for 60 rings, software and teach pendant.