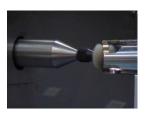

### **Technical information :**

- > Polishing pressure controller
- > Robot arm with controller and standard teach pendant
  - Ring inside or outside gripper
  - Safety case around the complete unit
  - > Dust suction system with dust recovery filters
    - Ring detection system
    - Strong welded machine base