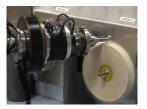

#### Basic polishing configuration for rings (inside - outside) :

Machine base with robot arm, pressure controller, pneumatic gripper for inside and outside, toolchanger, 2 angled outside polishing stations, 2 outside stations, 2 inside stations with QC system, holder for 6 QC adaptors dust suction, rotating device, ultrasonic cleaner, air blower, single polishing paste station, single tray loading device for 60 rings, software and teach pendant.

#### Polishing configuration for inside ring polishing :

Machine base with robot arm, pressure controller, pneumatic gripper for inside, 2 angled outside polishing stations, 2 inside stations fixed, 2 inside stations with QC system, holder for 12 QC adaptors dust suction, rotating device, ultrasonic cleaner, air blower, single polishing paste station, single tray loading device for 60 rings, software and teach pendant.

### PR/TX60 O

Polishing configuration for outside ring polishing :

Machine base with robot arm, pressure controller, pneumatic gripper for outside, 2 angled outside polishing stations, 4 outside polishing stations dust suction, rotating device, ultrasonic cleaner, air blower, single polishing paste station, single tray loading device for 60 rings, software and teach pendant.