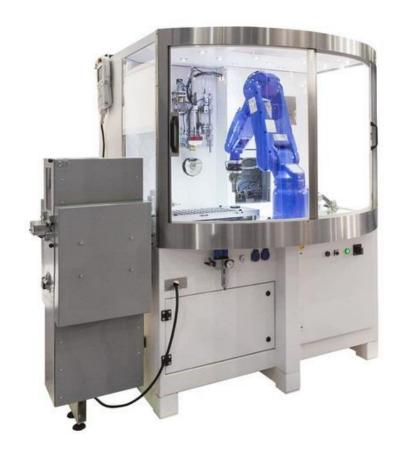

## ER/TX60 ENGRAVING ROBOT CELL

Obtain the best engraving results in the shortest cycle time you can ever imagine with our engraving robots ER/TX60. All units can be configurated as per customers' demands. We will study for each project the best and most adequate solution to obtain the best end results.

A standard configuration is always equipped with a sliding door to protect the laser, a robot arm with controller and a standard teach pendant, a pneumatic or vacuum gripper, a safety case around the complete unit, a fume suction system with dust recovery filter and a machine base.

## MOD. ER/TX60