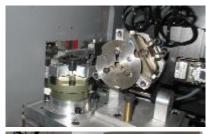

## ER/TX60 ENGRAVING ROBOT CELL

Obtain the best engraving results in the shortest cycle time you can ever imagine with our engraving robots ER/TX60. All units can be configurated as per customers' demands. We will study for each project the best and most adequate solution to obtain the best end results.

A standard configuration is always equipped with a sliding door to protect the laser, a robot arm with controller and a standard teach pendant, a pneumatic or vacuum gripper, a safety case around the complete unit, a fume suction system with dust recovery filter and a machine base.