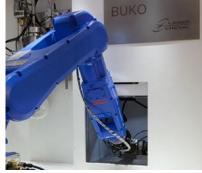

A standard configuration is always equipped with a sliding door to protect the laser, a robot arm with controller and a standard teach pendant, a pneumatic or vacuum gripper, a safety case around the complete unit, a fume suction system with dust recovery filter and a machine base.