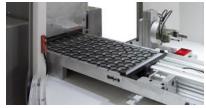

## ER/TX60 ENGRAVING ROBOT CELL

Obtain the best engraving results in the shortest cycle time you can ever imagine with our engraving robots ER/TX60. All units can be configurated as per customers' demands. We will study for each project the best and most adequate solution to obtain the best end results.

A standard configuration is always equipped with a sliding door to protect the laser, a robot arm with controller and a standard teach pendant, a pneumatic or vacuum gripper, a safety case around the complete unit, a fume suction system with dust recovery filter and a machine base.