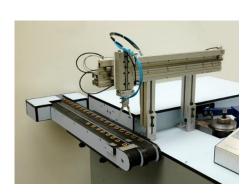

## RW/CNC RING ROLLING UNIT

This rolling unit, which works completely automatic, makes it possible to roll stamped rings and rings/bangles made out of tubes to a specified ring size. An internal electronic measuring system is controlling continuously the ring size during the rolling process. All different alloys can be processed with this fabulous unit.

## MOD. RW/CNC









## **Technical information:**

Electronic measurement : diameter 9.0 mm – 80 mm

> Dimensions: 1200 x 1000 x 1400 mm.

Power supply : 230 V 1800 W

➤ Air connection : 6 Bar

Pressure power : 57 Nm

Weight: 314 kg

## **OPTION:**

In/out feeding belts + linear robot arm