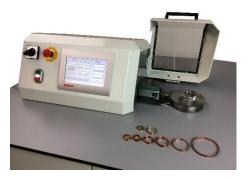

## RW/CNC RING ROLLING UNIT

This rolling unit, which works completely automatic, makes it possible to roll stamped rings and rings/bangles made out of tubes to a specified ring size. An internal electronic measuring system is controlling continuously the ring size during the rolling process. All different alloys can be processed with this fabulous unit.

## **Technical information:**

Electronic measurement : diameter 9.0 mm – 80 mm

> Dimensions: 1200 x 1000 x 1400 mm.

Power supply : 230 V 1800 W

➤ Air connection : 6 Bar

Pressure power : 57 Nm

Weight: 314 kg