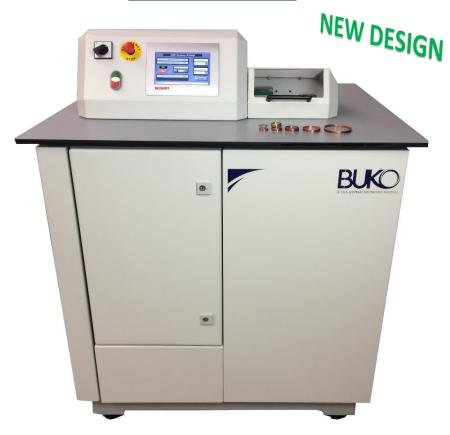

## RW/CNC RING ROLLING UNIT

This rolling unit, which works completely automatic, makes it possible to roll stamped rings and rings/bangles made out of tubes to a specified ring size. An internal electronic measuring system is controlling continuously the ring size during the rolling process. All different alloys can be processed with this fabulous unit.

## **Technical information:**

Electronic measurement : diameter 9.0 mm – 80 mm

> Dimensions: 1200 x 1000 x 1400 mm.

Power supply : 230 V 1800 W

➤ Air connection : 6 Bar

Pressure power : 57 Nm

Weight: 314 kg