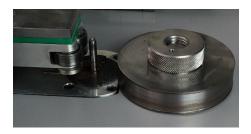

## RW/CNC RING ROLLING UNIT

This rolling unit, which works completely automatic, makes it possible to roll stamped rings and rings/bangles made out of tubes to a specified ring size. An internal electronic measuring system is controlling continuously the ring size during the rolling process. All different alloys can be processed with this fabulous unit.