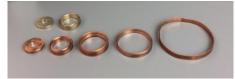

## RW/CNC RING ROLLING UNIT

This rolling unit, which works completely automatic, makes it possible to roll stamped rings and rings/bangles made out of tubes to a specified ring size. An internal electronic measuring system is controlling continuously the ring size during the rolling process. All different alloys can be processed with this fabulous unit.