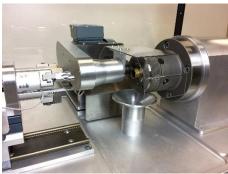

## RSA/HYD TUBE SAWING UNIT

Our PLC controlled tube sawing unit is unique in its kind on the market. This unit is designed to saw ring blanks directly from tubes with a precision of +/-0.05 mm.

Thanks to the unique controller, the operator can easily enter the ring width and number of parts needed.

## **Technical information:**

- > PLC controlled with HMI touch screen
- > Tube diameter: 16-32 mm (others on request)
- ➤ Width input precision : 0.01mm, stepper precision : 0.01mm
- > Total blanks precision: +/- 0.05mm, depending on the tube tolerances
  - Sawblade: 63 x 10 x 0.3mm or 50 x 10 x 0.3mm
    - > Average cycle time : **25-45** seconds
  - > Equipped with hydraulic pump and cooling group
    - ➤ Weight: 266 kg
    - > Overall dimensions: 1000 x 700 x 1400mm