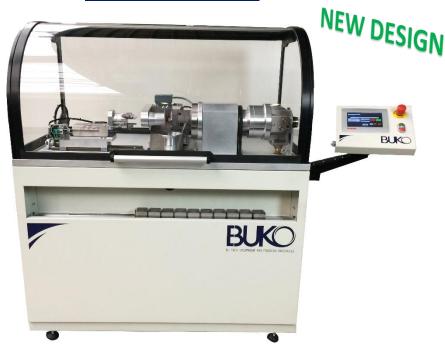

## RSA/HYD TUBE SAWING UNIT

Our PLC controlled tube sawing unit is unique in its kind on the market. This unit is designed to saw ring blanks directly from tubes with a precision of +/-0.05 mm.

Thanks to the unique controller, the operator can easily enter the ring width and number of parts needed.

## MOD. RSA/HYD

## **Technical information:**

- > PLC controlled with HMI touch screen
- > Tube diameter: 16-32 mm (others on request)
- ➤ Width input precision : 0.01mm, stepper precision : 0.01mm
- > Total blanks precision: +/- 0.05mm, depending on the tube tolerances
  - Sawblade: 63 x 10 x 0.3mm or 50 x 10 x 0.3mm
    - > Average cycle time : **25-45** seconds
  - > Equipped with hydraulic pump and cooling group
    - ➤ Weight: 266 kg
    - > Overall dimensions: 1000 x 700 x 1400mm

## **OPTION:**

Ring collector with 10 baskets