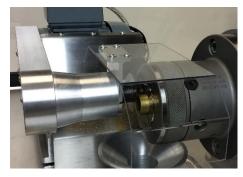

## RSA/HYD TUBE SAWING UNIT

Our PLC controlled tube sawing unit is unique in its kind on the market. This unit is designed to saw ring blanks directly from tubes with a precision of +/-0.05 mm.

Thanks to the unique controller, the operator can easily enter the ring width and number of parts needed.

## **Technical information:**

- > PLC controlled with HMI touch screen
- > Tube diameter: 16-32 mm (others on request)
- ➤ Width input precision : 0.01mm, stepper precision : 0.01mm
- > Total blanks precision: +/- 0.05mm, depending on the tube tolerances
  - Sawblade: 63 x 10 x 0.3mm or 50 x 10 x 0.3mm
    - > Average cycle time : **25-45** seconds
  - > Equipped with hydraulic pump and cooling group
    - ➤ Weight: 266 kg
    - > Overall dimensions: 1000 x 700 x 1400mm