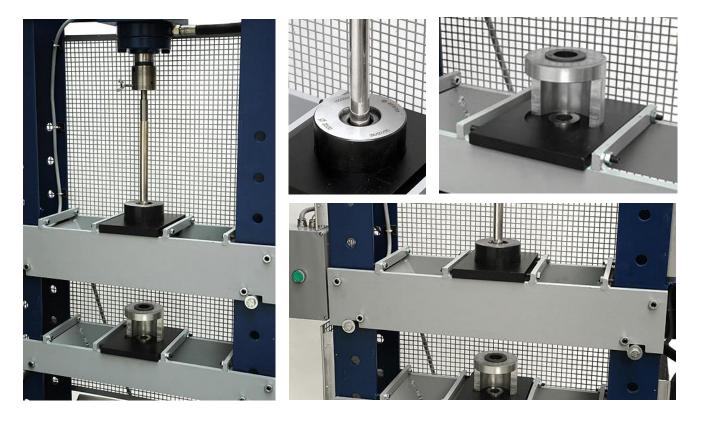

## HTP/20 TUBE PRESSING UNIT

After having casted a rough tube by the continuous casting procedure, the tube must have a mechanical treatment to increase the density of the metal. During this process, we will define the perfect outside and inside diameter by using hydraulic force in combination with carbide dies and inside cores. The standard equipment includes a complete set of tools which covers all tube dimensions : outside diameter 29 to 20 mm and and inside 23 to 14 mm (others upon request).

## **MOD. HTP/20**

## **Technical information :**

- Dimensions : 1100 x 500 x 2100mm
  - Power supply : 380/400 V 3 ph
    - > Weight : 340 kg