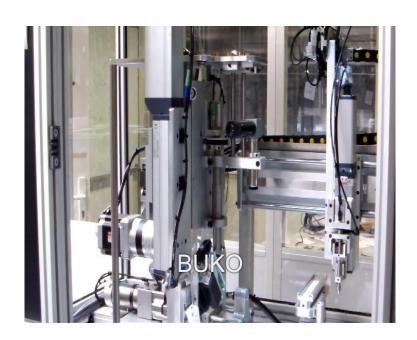

## SZ/AUT AUTOMATIC STONE SETTING

This machine can set 20 stones per minute in an automatic cycle in a ring or bangle. With a precision of 0.01mm, channel, bezeL and prong settings can be done. This PLC controlled machine is unique in the world and has a very good return on investment.

## **Technical information:**

- > 7 controlled axes general precision 0.01/0.02mm
- Stone loader mounted on YZ bridge precision 0.01mm capacity 200-1000 stones
  - Vacuum pick up system to load an set stones, built-in vacuum pump
  - High definition microscope with centering cross for centering the rings/bangles
- Ring/bangle holder with pneumatic fixing device, controlled rotating axis and decoder
  - Device for channel rollers (with different shapes of rollers)
    - Rotating setting axis for Bezel setting Pavé in option.
      - Digital pressure controller trough touch screen
  - ➤ Setting speed: 3 15 sec/stone depending kind of setting
    - Dimensions: 1200 x 800 x 1800mm (dust-free cabinet)
      - Power supply: 220/230 V 50/60 Hz single phase
        - Weight: 380 kg
        - Pneumatics : 6 bar (oil free)