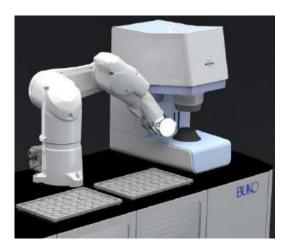

## GemControl BL STONE CONTROLLING UNIT

Machine to control if stones, placed in a jewel, are natural or man-made. Detection by Bruker LUMOS FT\_IR spectro analysis and diamond type determination. Depending on the size of the jewel +/- 60 jewels can be placed on 1 tray. The machine is equipped with a vertical tray loader for 10 trays. The trays are automatically fed to the pick-and-place position of the robot.

## **Technical information:**

- ➤ Electrical connection: 3F -400 V 16A
  - > Industrial robot arm STAUBLI
    - > 3 pneumatic grippers
  - > Tool change station for 3 tools
- Sensors on grippers to control jewel presence
- > Industrial PC configuration with remote support
  - ➤ Air pressure connection : 6 bar (dried air)