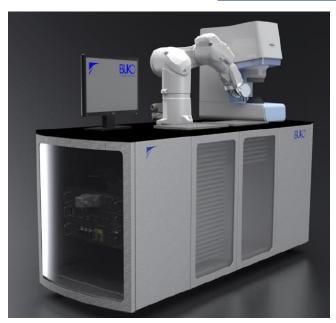

## GemControl BL STONE CONTROLLING UNIT

Machine to control if stones, placed in a jewel, are natural or man-made. Detection by Bruker LUMOS FT\_IR spectro analysis and diamond type determination. Depending on the size of the jewel +/- 60 jewels can be placed on 1 tray. The machine is equipped with a vertical tray loader for 10 trays. The trays are automatically fed to the pick-and-place position of the robot.

## **MOD. GemControl BL**