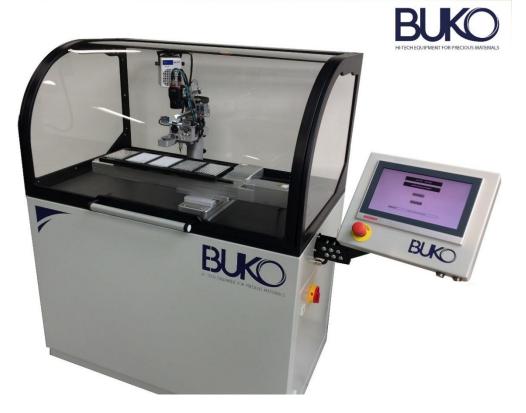

## GEMFILL/1200 STONE FILLING UNIT

Machine to fill well-plates of Bruker TENSOR II with HTS-XT technology. For round and unpolished diamonds with a stone diameter from 0.6mm to 6mm. Speed is max 3.5 seconds per stone in full operating mode. Stone automatic feeding device with capacity of 10000 to 20000 stones, depending size. Special vibrating unit for the linear advancement of the stones and special camera for detection of stone presence at end of linear advancement and speed reduction system. Special drop and counting unit to ensure a drop of only 1 stone at the time. Rejection system if the drop is more than 1 stone. Machine with 2 controlled axis XY. Anti-static neutralising device ( ionised air fan ) and interface machine/operator by Beckhoff touchscreen

## MOD. GEMFILL/1200

## **Technical information :**

- Electric al connection : 230 V 50 Hz 16 Amp.
  - Dimensions : +/- 1000 x 500 x 1750 mm

➢ Weight : +/- 240 kgs