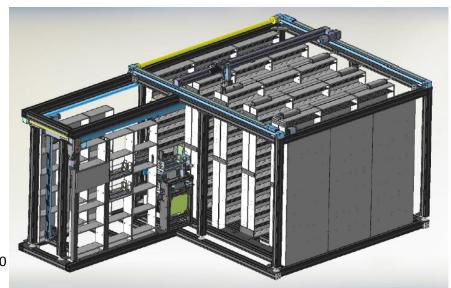

## AUTO/WH STORAGE AND PICKING CENTER

An automated storage and picking centre with a capacity of approximately 12.000 parcels, made according to your request and available space.

## **Technical information:**

- ➤ 1 linear robotic arm for box storage
  - X, Y and Z-axes
  - Rotary axis with position -90° / 0 / +90°
  - Gripper for box movement
  - Station for unloading boxes and storage
  - Station for preparing orders and picking centre
- 1 linear robotic arm for parcel storage
  - X, Y and Z-axes
  - Rotary axis with position -90° / 0 / +90°
  - Pneumatic parallel gripper
  - RFID scanner for in/out parcels
  - Label printer for parcels
- Ground mounting frame in vault room
- Cabinets on rolling structure to allow service/intervention
- ➤ Integrated in existing ERP-software through SQL-server