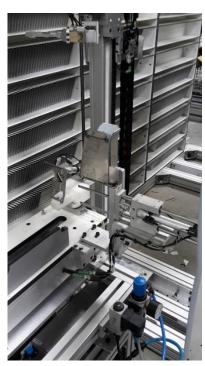

## **Technical information:**

- ➤ 1 linear robotic arm for box storage
  - X, Y and Z-axes
  - Rotary axis with position -90° / 0 / +90°
  - Gripper for box movement
  - Station for unloading boxes and storage
  - Station for preparing orders and picking centre
- 1 linear robotic arm for parcel storage
  - X, Y and Z-axes
  - Rotary axis with position -90° / 0 / +90°
  - Pneumatic parallel gripper
  - RFID scanner for in/out parcels
  - Label printer for parcels
- Ground mounting frame in vault room
- Cabinets on rolling structure to allow service/intervention
- ➤ Integrated in existing ERP-software through SQL-server