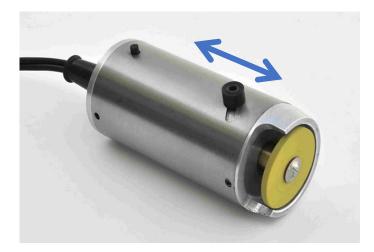

## SL/25 GRINDING AND POLISHING TOOL

A very compact and versatile tool. Due to its compact design, the tool fits perfectly in your hand. The tool is activated by pushing a miniature button on the side of the turbine.

The turbine has a fixed speed of 15000 rpm and holds disks upto a diameter of 25 mm. Depending on the thickness of the wheel, the disk can be positioned higher or lower to reach the turbine top level.