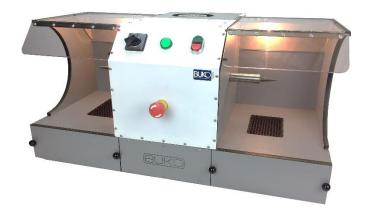

## Technical information :

- > Extraction force : **980** m<sup>3</sup>/h
- Dimensions : 900 x 550 x 400 mm
  - ➢ Weight : 67 kg
- > Power Supply : 230V 50/60 Hz- 900W