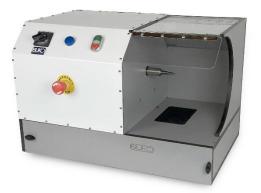

## <u>MOD. PB/1</u>

## **Technical information :**

- Extraction force : 720 m<sup>3</sup>/h
- Dimensions : 600 x 400 x 400 mm
  - > Weight : 43 kg
- Power Supply : 230V 50/60 Hz- 600W