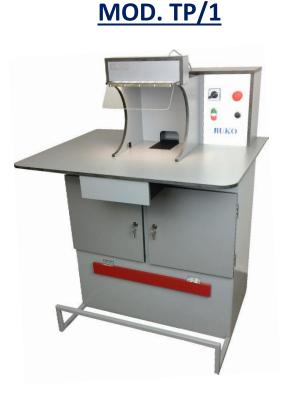

# TP/1 TP/2 PROFESSIONAL POLISHING TABLE

Our professional polishing tables have their proper characteristics such as their important suction capacity (1430m3/h), reduced noise (60dB), compact dimensions and the their price. The health of the user and the preservation of a clean working space were our main targets in the development of these machines.

## Technical information :

- Dimensions : 900 x 700 x 1270mm
- Power supply : 230V 50/60Hz 400W

#### **Options :**

- Adjustable suction regulation
- Extra sound reduction mats in frame