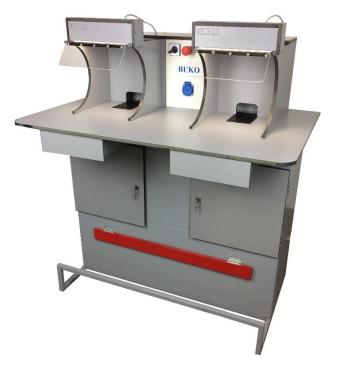

# TP/1 TP/2 PROFESSIONAL POLISHING TABLE

Our professional polishing tables have their proper characteristics such as their important suction capacity (1430m3/h), reduced noise (60dB), compact dimensions and the their price. The health of the user and the preservation of a clean working space were our main targets in the development of these machines.

### **Technical information :**

- Dimensions : 1100 x 700 x 1270mm
- Power supply : 230V 50/60Hz 400W

#### **Options :**

- Adjustable suction regulation
- Extra sound reduction mats in frame