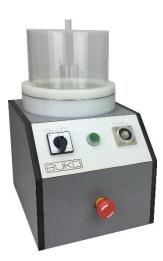

# MOD. MP/200

#### **Technical information :**

- Diameter tank : 200 mm
- Max diameter pieces : 65mm
  - Needle capacity : 200 g
- Power supply : 230V 50/60Hz 300W