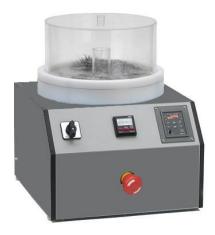

## MOD. MP/300

### **Technical information :**

- > Diameter tank : 300 mm
- Max diameter pieces : 95mm
  - Needle capacity : 400 g
- Power supply : 230V 50/60Hz 800W
  - Adjustable speed regulation