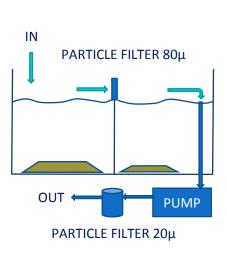

## LAV HANDWASH RECOVERY SINK

These handwash sinks (1, 2 or 3 basins) are completely manufactured in stainless steel. By installing this sink in your workplace, you will decrease drastically your loss of precious materials and have a very fast return of investment. There are many purposes : washing hands, cleaning equipment and pieces loaded with precious materials, recuperation of small particles in ultrasonic baths, ... A double incorporated sink with filter in cotton for the retention of dirt (blocked between the 2 sinks), an automatic evacuation pump with probe in stainless steel and an extra outlet of 20 micron, guarantee a perfect recuperation of the smallest metal particles. The retention sinks are assembled with welding in stainless steel (without seals in silicone).