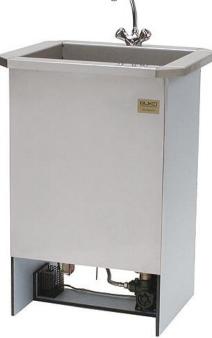

## <u>MOD. LAV/1</u>

## **Technical information :**

- Faucet mixer (cold/warm/mixed water)
- ➤ Valves ½" under for cleaning the sinks
- Flexible tube for the connection to the water network for used water (more flexibility towards the height of the water evacuation)
  - Pump debit : 35 liters /minute
    Max pression : 6 bar
    Corrosion-resistant cast iron pump
- Power supply : 230V 50/60Hz 500W

Available standard versions :

LAV/1 600 x 450 x 900mm LAV/2 900 x 450 x 900 mm LAV/3 1200 x 450 x 900 mm LAV/4 1500 x 450 x 900 mm

Without pump, only by gravity :

LAV/1G 600 x 450 x 900mm LAV/2G 900 x 450 x 900 mm LAV/3G 1200 x 450 x 900 mm LAV/4G 1500 x 450 x 900 mm