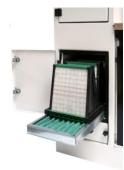

## MOD. TPE

Work table adjustable in height

Polishing motor block with quick change feature for different buff holders

Filtering chamber with double filter and dust recovery drawer