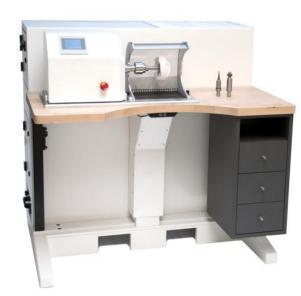

## TPE ERGONOMIC POLISHING TABLE

Adjustable worktable height by electric command between 800 and 1200 mm. High finished drawer block with 3 drawers with foreseen emplacement for a micromotor and electrical connecting box for 3 CE plugs. Polishing motor with brake. Operating mode by LED touchscreen : adjustable polishing motor speed and adjustable suction power.

## MOD. TPE

Work table adjustable in height

Polishing motor block with quick change feature for different buff holders

Filtering chamber with double filter and dust recovery drawer

## Technical information :

- Table top : massive beech
- Dimensions : 1260 x 900 X 1400 mm
- Dimension drawers : 300 x 210 x 80 mm
  - > Weight : 265 kg
  - Polishing motor : 1 HP
  - Suction capacity : 1360 m<sup>3</sup>/h
  - Power supply : 220/230V 2000W