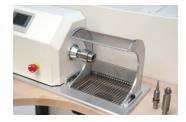

## MOD. TPE

Work table adjustable in height

Polishing motor block with quick change feature for different buff holders

Filtering chamber with double filter and dust recovery drawer